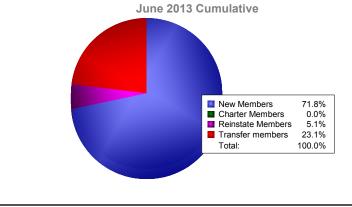

**District 16 B** 

| Year                                           | New<br>Clubs | Dropped<br>Clubs | Gain/<br>Loss<br>Clubs | New<br>Members | Charter<br>Members | Reinstate<br>Members | Transfer<br>Members                                 | Total<br>Member<br>Added | Total<br>Members<br>Dropped | Gain/<br>Loss<br>Members |  |
|------------------------------------------------|--------------|------------------|------------------------|----------------|--------------------|----------------------|-----------------------------------------------------|--------------------------|-----------------------------|--------------------------|--|
| 2008-2009                                      | 0            | -1               | -1                     | 131            | 0                  | 4                    | 9                                                   | 144                      | -156                        | -12                      |  |
| 2009-2010                                      | 1            | 0                | 1                      | 91             | 21                 | 13                   | 6                                                   | 131                      | -138                        | -7                       |  |
| 2010-2011                                      | 1            | -1               | 0                      | 52             | 20                 | 5                    | 6                                                   | 83                       | -169                        | -86                      |  |
| 2011-2012                                      | 0            | -2               | -2                     | 56             | 4                  | 13                   | 7                                                   | 80                       | -179                        | -99                      |  |
| 2012-2013                                      | 0            | -3               | -3                     | 56             | 0                  | 4                    | 18                                                  | 78                       | -129                        | -51                      |  |
| Average                                        | 0            |                  | 1                      | 77             | <br>Club           | 8                    | 9                                                   | 103                      | -154                        | -51                      |  |
| 1<br>0.5<br>0<br>-0.5                          | 0            | -1               | 1                      | 1              |                    |                      | 0                                                   | 0                        |                             |                          |  |
| -1<br>-1.5<br>-2<br>-2.5<br>-3                 |              |                  |                        |                |                    |                      | -2                                                  | -2                       | -3 -3                       |                          |  |
|                                                |              |                  | ■ New C                | lubs           | Dropped Member     |                      | ain/Loss Clu                                        | bs                       |                             |                          |  |
| 150<br>100<br>50<br>-50<br>-100<br>-150        | -150         | -12              | 131                    | 38             | 83                 | 9-86                 | 80                                                  | -99                      | -129                        | 51                       |  |
| -200                                           | 2008-2       | 009              | 2009                   | -2010          | 2010-2             | 2011                 | 2011-201                                            | 12                       | 2012-2013                   |                          |  |
|                                                |              | Me               | mbers A                | dded           | Members            | Dropped              | Gain/Loss                                           | Members                  |                             |                          |  |
| Membership Composition<br>June 2013 Cumulative |              |                  |                        |                |                    |                      | Gender Comparison<br>June 2013 Cumulative<br>Female |                          |                             |                          |  |